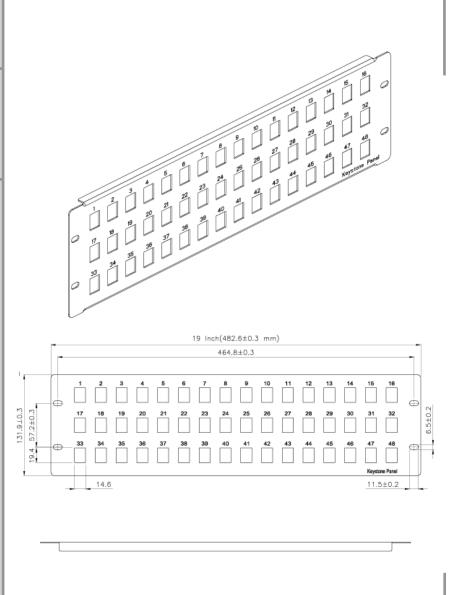

# **BLANK PATCH PANEL** 48 PORT

### DESCRIPTION

48 Port Blank Patch Panel, 19in. Rack Mountable, 3U.

### **FEATURES**

Constructed from heavy-duty 16-gauge steel

VERTICAL CABLE Simply Connect.

- UL94-V-0 high-impact, fire-retardant material.
- Accepts either 10/24 or 12/32 screws
- Durable black powder coat finish
- Universal mounting for either left or right hinging and easy panel access
- Convenient wall mounting of patch panels
- Bezels, Jacks or Inserts NOT Included
- Black Coated Finish