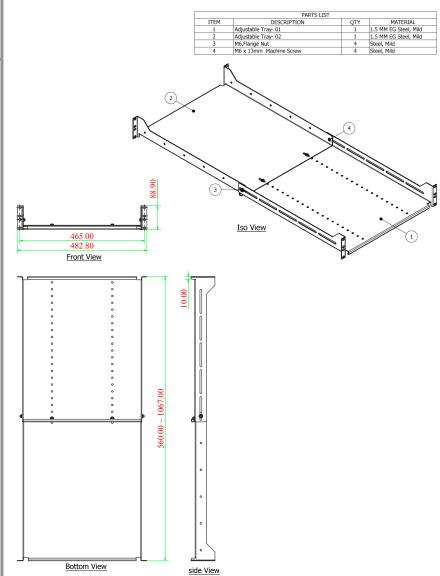

#### **FEATURES**

- Fits most standard 19" Racks and Wall Mounts, 4-point mounting
- Made from 1.5mm EG Steel
- Comes with 16 sets of M6 Washers/Screws/ Cage Nuts
- Loading Capacity 350lbs
- Adjustable depth: 22" to 42"
- Suitable for network electronics/components
  & keyboards

### SKU: 047-WAS-2400

| Steel Thickness (mm) | 1.5   |
|----------------------|-------|
| Height (in)          | 3.00  |
| Width (in)           | 19    |
| Depth(in)            | 22-42 |
| Weight (lb)          | 17    |
| Color                | Black |
| Capacity(lb)         | 350   |