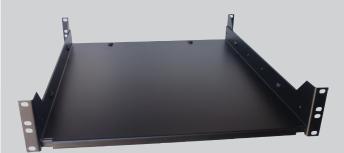

## DESCRIPTION

2U Heavy Duty Adjustable Shelf, 19", 4 point, Black

#### **FEATURES**

- Fits most standard 19" Racks and Wall Mounts, 4-point mounting
- Made from 1.5mm EG Steel
- Comes with 16 sets of M6 Washers/Screws/ Cage Nuts
- Loading Capacity 350lbs
- Adjustable depth: 22" to 42"
- Suitable for network electronics/components
  & keyboards

# **2U HEAVY DUTY ADJUSTABLE SHELF**