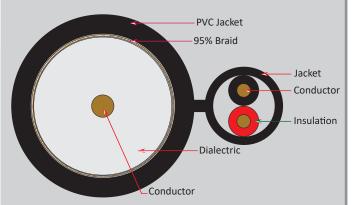

## DESCRIPTION

RG59 Siamese, Bare Copper Coaxial Cable with 95% Bare Copper Braid, 18/2 power cable.

### **FEATURES**

- RG59 Type Coaxial Cable with One Pair of 18AWG Power Cable
- 20AWG Solid Bare Copper Conductor
- 95% Bare Copper Braid Coverage
- Unshielded 18 AWG Stranded Twisted Pair Power Cables
- Indoor Cable Application for: CCTV
- RoHS Compliant, ISO9001:2000
- Available in 1000ft Wooden Spool

#### **Physical Characteristics:**

**Inter Conductor** 

Size 20 AWG (Solid)
Material Bare Copper
Construction 0.81±0.1mm

Coax

95% Copper Braid

Dielectric

Material Foamed PE
Diameter 3.66±0.10mm
Color White

Braid Jacket

Material PVC
Diameter 6.1±0.10mm
Color White

**Power Cable** 

Cable2 ConductorSize18AWG (Stranded)MaterialBare Copper

**Electrical Characteristics** 

Sparker Test 3000VAC Impedance 75 $\pm$ 3 Ohms Capacitance 53 $\pm$ 3pF/m Velocity of Propagation 85% Return Loss (5~470Mz)≥22dB (470~1000Mz)≥20dB