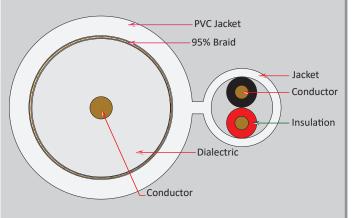

# RG59 SIAMESE 95% BRAID COAXIAL CABLE (CM)

#### **Inter Conductor**

Size Material Construction

#### Dielectric

Material Diameter Color

## Braid

Jacket

Material Diameter Color

## **Power Cable**

Size Material

#### Coax

20 AWG (Solid) Bare Copper 0.81±0.1mm

Foamed PE 3.66±0.10mm White 95% Copper Braid

PVC 6.1±0.10mm White

2 Conductor 18AWG (Stranded) Bare Copper

3000VAC 75±3 Ohms 53±3pF/m 85% (5~470Mz)≥22dB (470~1000Mz)≥20dB