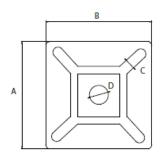

## SKU: 045-MB-S-11

 Length (mm)
 28

 Width (mm)
 28

 Height (mm)
 5.3

 Hole Diamater (mm)
 5.8

 Max Width (mm)
 5.0

Color Natural or Black

Flammability UL94-V2

| Α     | В     | С    | D    | Е    | н    | SCREW SIZE |
|-------|-------|------|------|------|------|------------|
| 28.00 | 28.00 | 2.20 | 5.80 | 5.30 | 1.45 | M5(10#)    |

951.696.7772 California 800.749.2447 Florida 845.391.8318 New York