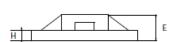

## SKU: 045-MB-S-11

 Length (mm)
 28

 Width (mm)
 28

 Height (mm)
 5.3

 Hole Diamater (mm)
 5.8

 Max Width (mm)
 5.0

Color Natural or Black

Flammability UL94-V2

| Α     | В     | С    | D    | Е    | н    | SCREW SIZE |
|-------|-------|------|------|------|------|------------|
| 28.00 | 28.00 | 2.20 | 5.80 | 5.30 | 1.45 | M5(10#)    |

951.696.7772 California 800.749.2447 Florida 845.391.8318 New York