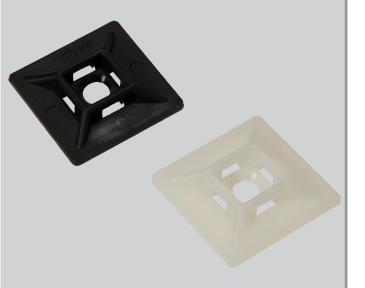

## **DESCRIPTION**

1"x 1" Mounting Base for cable ties. 100 Pack.

## **FEATURES**

- M5-#10 screw mount base
- · 4-way entry for cable tie
- Compatible with cable ties up to 5mm width
- Secure cables or other wires to walls, ceilings, desks, or any other structure
- UL Listed, RoHS Compliant
- Supplied in 100 pack

## 1"x 1" MOUNTING BASE (SCREW MOUNT)