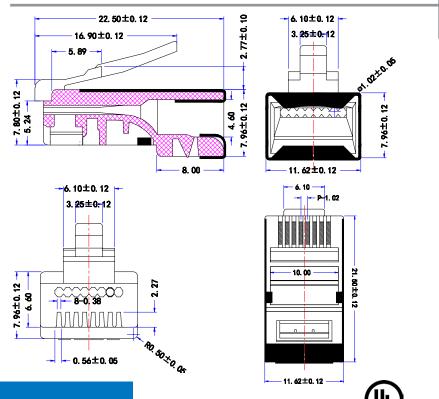

#### **Material**

Housing Polycarbonate UL94V-2 Shielded Shield over housing Contact Blade Gold Plated (3 Prong)

Conductor Type For Solid and Stranded Wire

Conductor Size For 24AWG - 26AWG

Insulation Size 1.02mm max