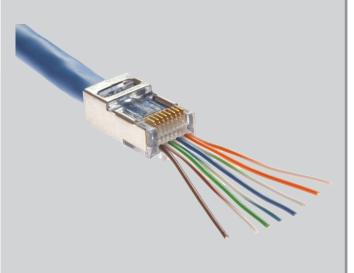

## **DESCRIPTION**

Category 5E, RJ45 Shielded Modular Connector, Feed Through.

## **FEATURES**

- Feed through design
- · Fast and easy to terminate
- Easier sequence verification
- Gold plated terminal contact
- · For solid and stranded cable
- Shielded for protection against EMI/RFI