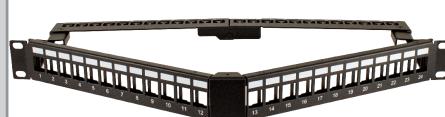

## DESCRIPTION

24 Port Blank Patch Panel V-Type, With Support bar 19" Rack Mountable, 1U RMS.

# 24 PORT Blank Patch Panel V-Type With Support Bar