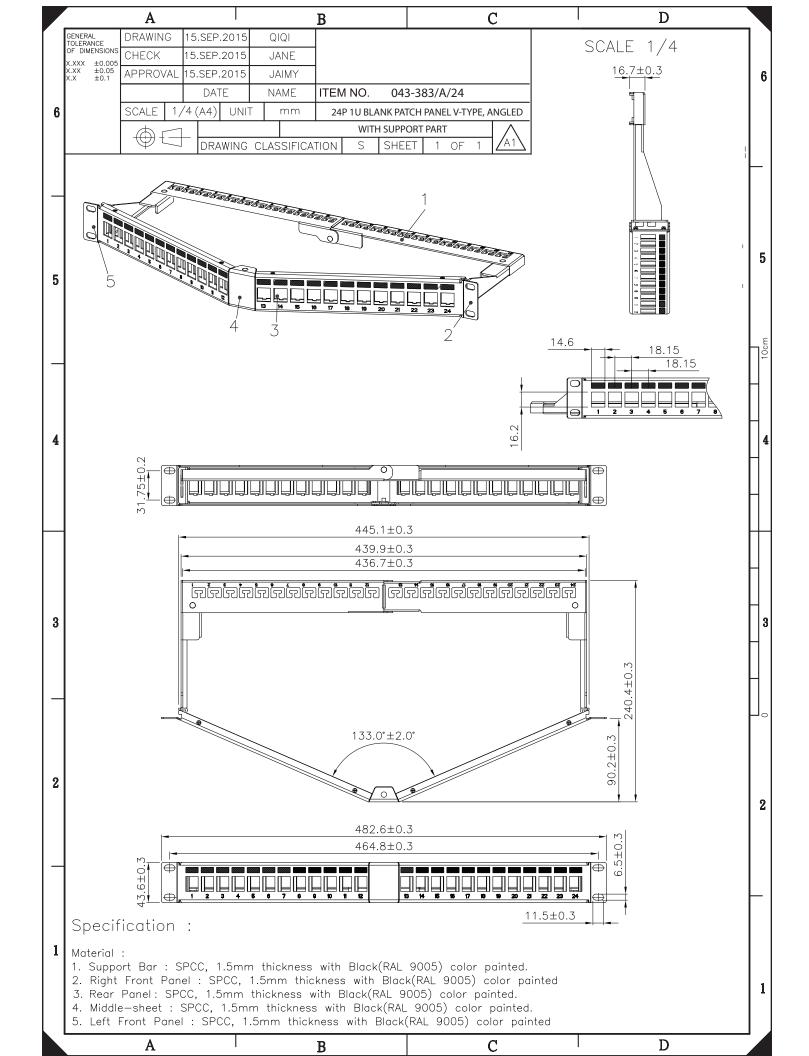

## SKU: 043-383/A/24

| Thickness (±0.1mm) | 1.5   |
|--------------------|-------|
| Height (in)        | 1.72  |
| Width (in)         | 19    |
| Depth (in)         | 9.47  |
| Weight (lb)        | 1.6   |
| Color              | Black |