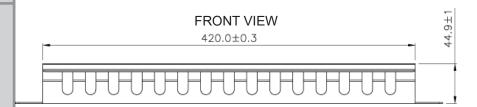

# **1U CLOSED HORIZONTAL** WIRE MANAGER

## SKU: 044-2393/DC/1U

| Thicknes              |       |
|-----------------------|-------|
| Top Cover (±0.1mm)    | 1     |
| Bottom Panel (±0.1mm) | 1.2   |
| Height (in)           | 1.75  |
| Width (in)            | 19    |
| Depth (in)            | 3     |
| Weight (lb)           | 2     |
| Color                 | Black |
|                       |       |