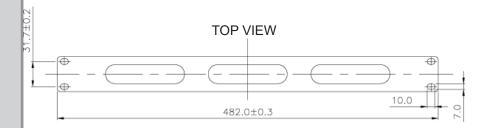

# **1U CLOSED HORIZONTAL** WIRE MANAGER

## SKU: 044-2393/DC/1U

| Thicknes              |       |
|-----------------------|-------|
| Top Cover (±0.1mm)    | 1     |
| Bottom Panel (±0.1mm) | 1.2   |
| Height (in)           | 1.75  |
| Width (in)            | 19    |
| Depth (in)            | 3     |
| Weight (lb)           | 2     |
| Color                 | Black |
|                       |       |