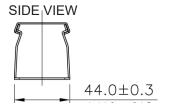

# **1U CLOSED HORIZONTAL** WIRE MANAGER

## SKU: 044-2393/DC/1U

| Thicknes              |       |
|-----------------------|-------|
| Top Cover (±0.1mm)    | 1     |
| Bottom Panel (±0.1mm) | 1.2   |
| Height (in)           | 1.75  |
| Width (in)            | 19    |
| Depth (in)            | 3     |
| Weight (lb)           | 2     |
| Color                 | Black |
|                       |       |