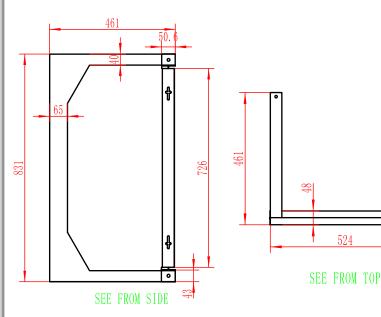

### SKU: 047-WSG-1654

| Height | Width  | Depth | Color | Weight | Capacity |
|--------|--------|-------|-------|--------|----------|
| 32.70" | 20.65" | 18"   | Black | 25 LB  | 110 LB   |

SEE FROM FRONT