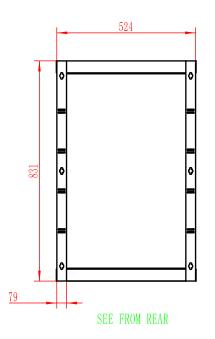

### SKU: 047-WSG-1654

| Height | Width  | Depth | Color | Weight | Capacity |
|--------|--------|-------|-------|--------|----------|
| 32.70" | 20.65" | 18"   | Black | 25 LB  | 110 LB   |

SEE FROM FRONT