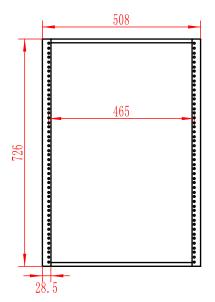

### SKU: 047-WSG-1654

| Height | Width  | Depth | Color | Weight | Capacity |
|--------|--------|-------|-------|--------|----------|
| 32.70" | 20.65" | 18"   | Black | 25 LB  | 110 LB   |

SEE FROM FRONT