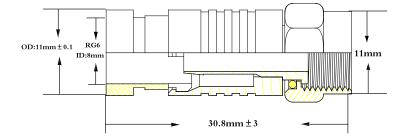

**RG6 Standard Shield Compression Type** 

# **RG6 CONNECTOR** COMPRESSION TYPE STANDARD SHIELD

# SKU: 083-1041/CP/S

### **FEATURES**

Connector

DESCRIPTION

- F connectors are commonly used for connecting satellite equipment, cable boxes, VCR's and antennas to TV's and other video equipment
- For RG6 Standard Shield Coax Cable
- Male F Connector
- Total Seal Compression Fittings
- Black Plastic Seal
- 50 per bag