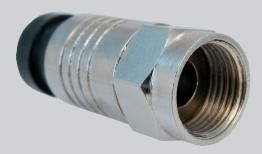

**RG6 Standard Shield Compression Type** 

# **RG6 CONNECTOR** COMPRESSION TYPE STANDARD SHIELD

# SKU: 083-1041/CP/S

### **FEATURES**

Connector

DESCRIPTION

- F connectors are commonly used for connecting satellite equipment, cable boxes, VCR's and antennas to TV's and other video equipment
- For RG6 Standard Shield Coax Cable
- Male F Connector
- Total Seal Compression Fittings
- Black Plastic Seal
- 50 per bag