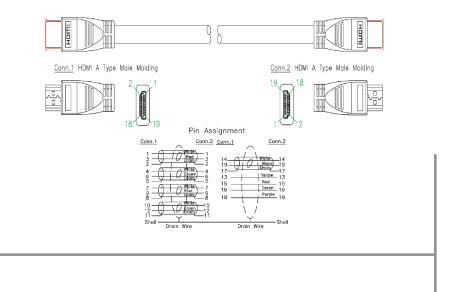

#### **Technical Data**

Connector Pins 19 Pin Male, Gold Plated (Solder Type) Gold Plated