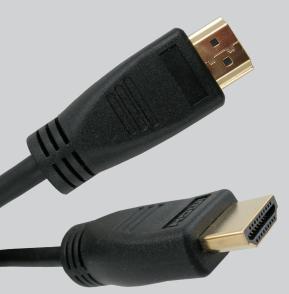

DESCRIPTION

HDMI Male to HDMI Male, Type-A 19 Pin Video Cable, Gold Plated, with Ethernet, 3D Ready.

# HDMI DIGITAL CABLE WITH ETHERNET (3D READY)