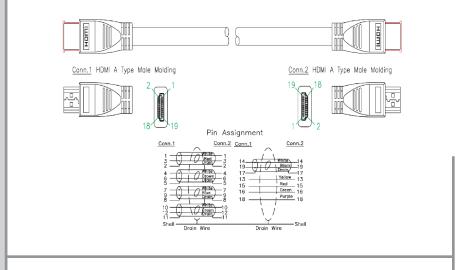

#### **Technical Data**

Connector 19 Pin Male, Gold Plated (Solder Type)

Pins Gold Plated