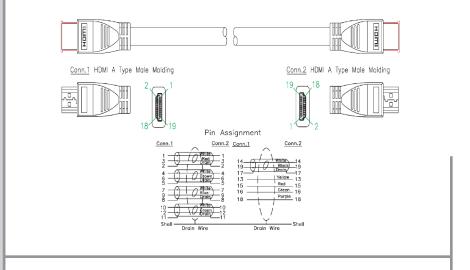

#### **Technical Data**

Connector 19 Pin Male, Gold Plated (Solder Type)

Pins Gold Plated