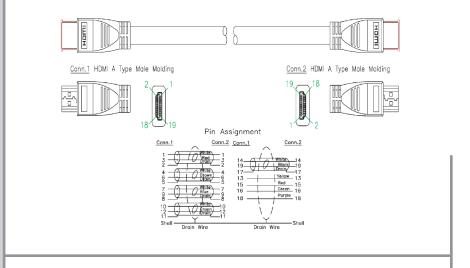

#### **Technical Data**

Connector 19 Pin Male, Gold Plated (Solder Type)

Pins Gold Plated