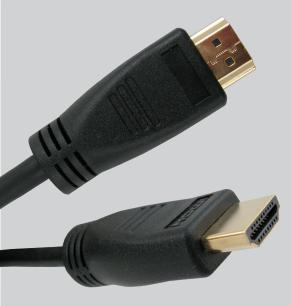

## **DESCRIPTION**

HDMI Male to HDMI Male, Type-A 19 Pin Video Cable, Gold Plated, with Ethernet, 3D Ready.

# HDMI DIGITAL CABLE WITH ETHERNET (3D READY)