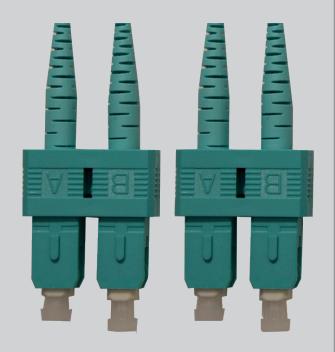

# FIBER OPTIC PATCH CORD

**OM3 Multimode Duplex (Aqua)** 

## **SKU: 263-SCSC**