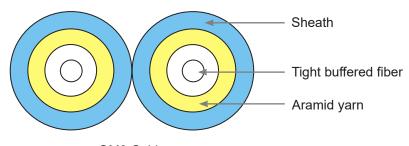

#### **Technical Data**

Fiber Type 50/125μm

Polish PC

Jacket PVC (OFNR)

Overall Diameter 2.0mm

#### **Jacket Print**

OPTICAL CABLE OM3 50/125 MM-2.0x4.1 OFNR

OM3 Cable