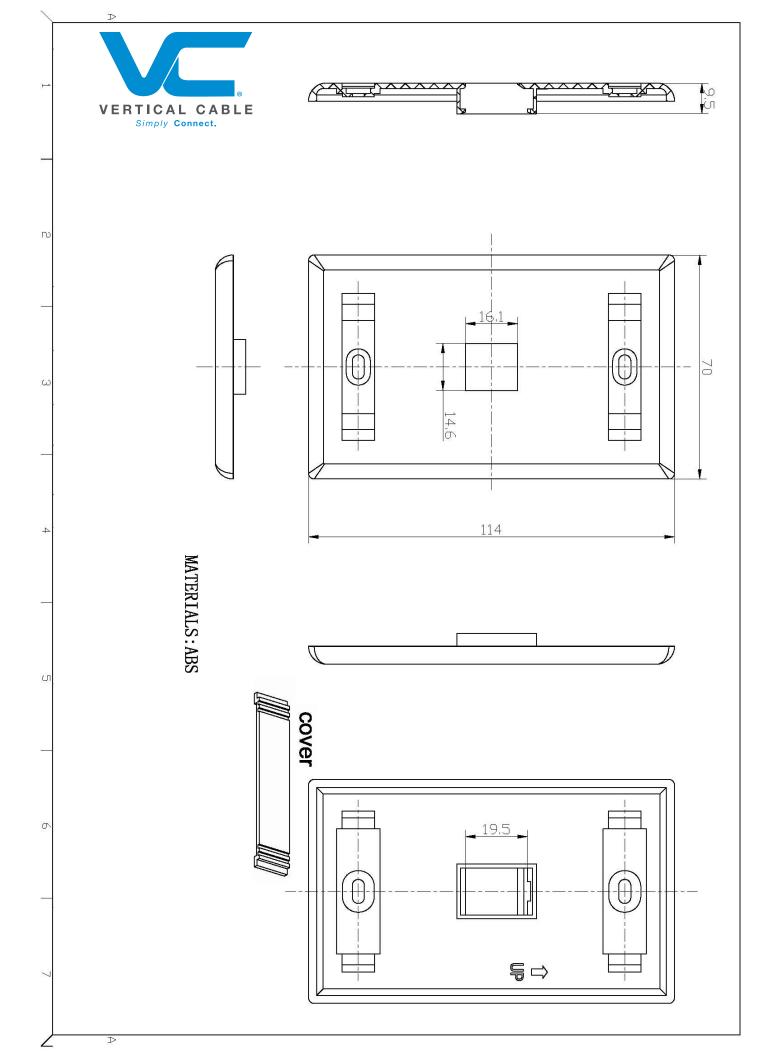

# **ID Keystone Wall Plate** (Fits all Vertical Cable Inserts)

## SKU: 305-Series