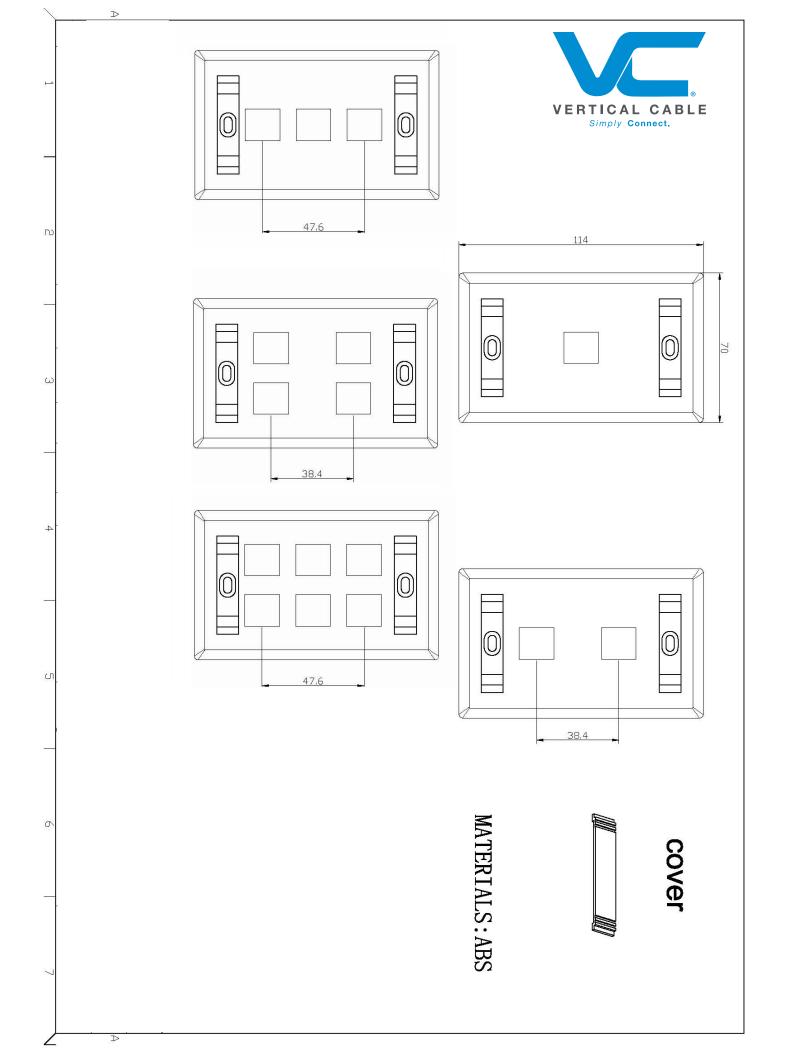

# **ID Keystone Wall Plate** (Fits all Vertical Cable Inserts)

## SKU: 305-Series