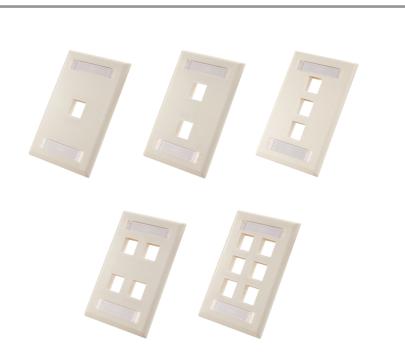

### DESCRIPTION

Window ID Keystone Wall Plates Available in Ivory and White

#### **FEATURES**

- Fits most keystone inserts
- (Fits all Vertical Cable Inserts)
- High-impact ABS construction
- Matching color mounting screws
- 94 V-0 Fire Retardant
- Matte finish

# **ID Keystone Wall Plate** (Fits all Vertical Cable Inserts)