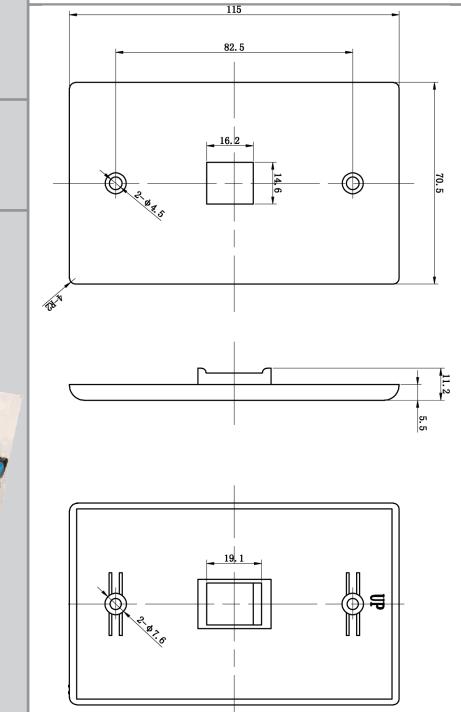

# Keystone Wall Plate 1 Port (Fits 300, 301, 302, 303 Inserts)

## **SKU: 306-Series - Retail Pack**



### VERTICAL CABLE 951.696.7772 California 800.749.2447 Florida 845.391.8318 New York

#### www.verticalcable.com Rev. 1/2016

Specs subject to change without notice. It is the sole responsibility of the user to have the most current specs.

## Available in lvory and White.

DESCRIPTION

### **FEATURES**

**Retail Pack.** 

- Fits most keystone inserts
- (Fits 300, 301, 302, 303 Inserts)

1 Port Keystone Port Wall Plate.

- High-impact ABS construction
- Matching color mounting screws
- 94 V-0 Fire Retardant
- Smooth finish