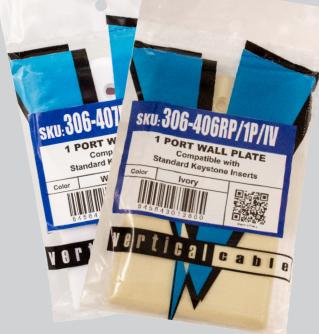

## **SKU: 306-Series - Retail Pack**

## Available in lvory and White.

DESCRIPTION