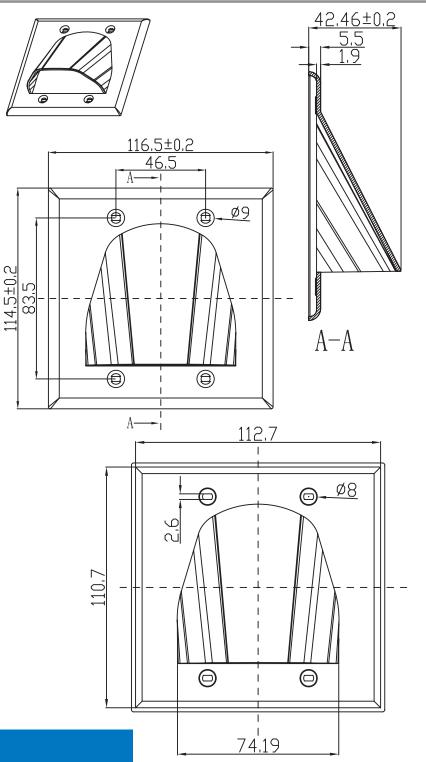

#### DESCRIPTION

**Double Gang Feedthrough Wall Plate** 

#### **FEATURES**

- High-impact ABS construction
- Matching color mounting screws
- 94 V-0 Fire Retardant
- Allow large number of cables to be fed to a system
- Smooth Finish

**Back View** 

**Front View** 

## FEEDTHROUGH Wall Plate Double Gang, White

### SKU: 307-507F/2G/WH

www.verticalcable.com Rev. 1/2016

Specs subject to change without notice. It is the sole responsibility of the user to have the most current specs.