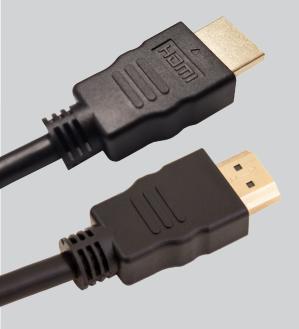

# High Speed HDMI 2.0 Digital Audio & Video

# SKU: 242-032/6FT

#### **Technical Data**

Connector 19 Pin Male, Gold Plated (Solder Type)

Pins Gold Plated