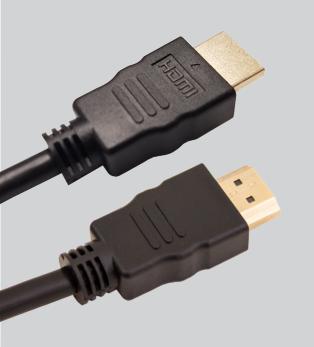

Simply Connect.

## DESCRIPTION

HDMI 2.0, Type-A Gold Plated, with Ethernet. 2K/4K - 60Hz Refresh Rate.

### **FEATURES**

- High speed HDMI Cable
- Gold Plated Contacts, Type-A 19pin
- 18Gbps UHD 2160P
- 2K/4K 60Hz Refresh Rate
- UL Listed RoHS Compliant
- HDCP Compliant



# VERTICAL CABLE

951.696.7772 California 800.749.2447 Florida 845.391.8318 New York

# High Speed HDMI 2.0 Digital Audio & Video

## SKU: 242-034/10FT

#### **Technical Data**

Connector Pins 19 Pin Male, Gold Plated (Solder Type) Gold Plated

#### **Jacket Construction**

| Material       | PVC       |
|----------------|-----------|
| AWG            | 30        |
| Diameter       | 6.0±0.2mm |
| Color          | Black     |
| Length         | 10ft      |
| RoHS Compliant | Yes       |

#### **Electrical Test**

- 1. 100% Test (open short, miss wire)
- 2. Contact Resistance: 3 Ohm/M
- 3. Insulation Resistance: DC200V 10M Ohm
- 4. Dielectric Strength: 150V AC/Sec, 1mA

#### **Marking on Jacket**

High Speed HDMI<sup>®</sup> Cable with Ethernet E258105 AWM STYLE 20276 30AWG 80C 30V VW-1