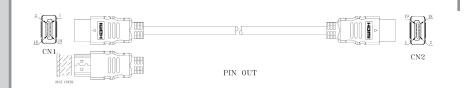

#### **Technical Data**

Connector Pins 19 Pin Male, Gold Plated (Solder Type) Gold Plated