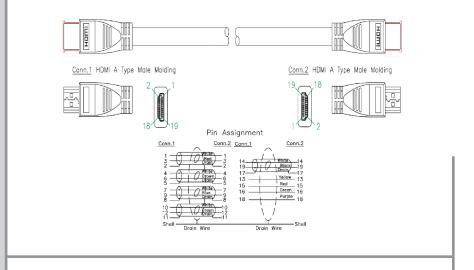

#### **Technical Data**

Connector 19 Pin Male, Gold Plated (Solder Type)

Pins Gold Plated