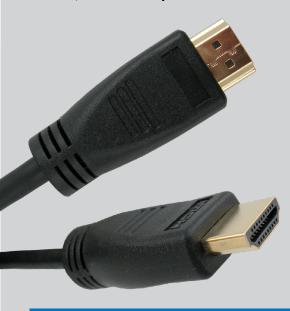

## **DESCRIPTION**

HDMI Male to HDMI Male, Type-A 19 Pin Video Cable, Gold Plated, with Ethernet, 3D Ready.

# HDMI DIGITAL CABLE WITH ETHERNET (3D READY)

#### **Technical Data**

Connector 19 Pin Male, Gold Plated (Solder Type)

Pins Gold Plated