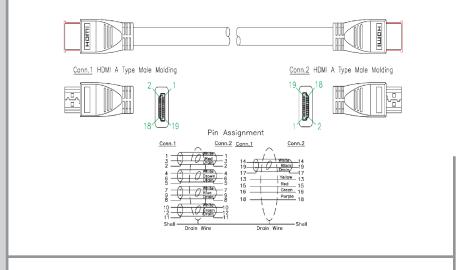

#### **Technical Data**

Connector 19 Pin Male, Gold Plated (Solder Type)

Pins Gold Plated