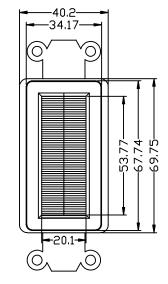

## FEATURES

**DESCRIPTION** 

- High-impact ABS construction
- Smooth Finish 94 V-0 Fire Retardant

Single Gang Feedthrough Wall Plate Brush Type, Decora Style, White.

VERTICAL CABLE

Simply Connect.

- Single Gang Decora Style
- Matching color mounting screws
- Cable access port for: HDMI, coaxial, phone & network cables, audio/visual (HDTV, Home Theater Systems, etc.)