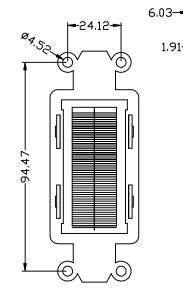

## FEATURES

**DESCRIPTION** 

- High-impact ABS construction
- Smooth Finish 94 V-0 Fire Retardant

Single Gang Feedthrough Wall Plate Brush Type, Decora Style, White.

VERTICAL CABLE

Simply Connect.

- Single Gang Decora Style
- Matching color mounting screws
- Cable access port for: HDMI, coaxial, phone & network cables, audio/visual (HDTV, Home Theater Systems, etc.)