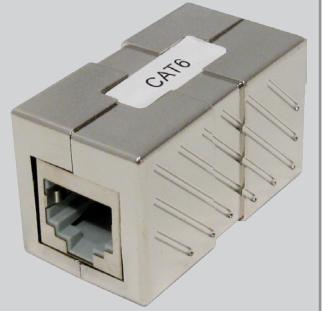

## DESCRIPTION

CAT6 RJ45 female to RJ45 female Shielded In-line Coupler

## **FEATURES**

- Shielded RJ45 female to RJ45 female Inline Coupler is used to connect two network patch cables to make a longer cable.
- Protects signal from excess EMI

## SHIELDED INLINE COUPLER Category 6

# SKU: 040-366/C6/S