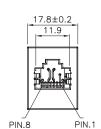

#### **Performance:**

Insertion Force Retention Strength Operating Temp

Life (mating cycles)

Transmission Performace

ABS, UL 94V-0 PC, UL 94V-2

Phosphor Bronze, Nickel Plated 50micro inch Gold plated on Plug contact area FR4, UL 94V-0

30N max (IEC 60603-7-4) 7.7kg between Jack and Plug -10°C - 60°C (ISO/IEC 11801, ANSI/TIA/EIA 568B.2) 750 cycles min (ISO/IEC 11801, IEC 60603-7-5) ANSI/TIA/EIA 568B.2-1 Standard

**VERTICAL CABLE** 

951.696.7772 California 800.749.2447 Florida