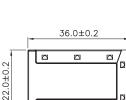

#### **Performance:**

Insertion Force Retention Strength Operating Temp

Life (mating cycles)

Transmission Performace

ABS, UL 94V-0 PC, UL 94V-2

Phosphor Bronze, Nickel Plated 50micro inch Gold plated on Plug contact area FR4, UL 94V-0

30N max (IEC 60603-7-4) 7.7kg between Jack and Plug -10°C - 60°C (ISO/IEC 11801, ANSI/TIA/EIA 568B.2) 750 cycles min (ISO/IEC 11801, IEC 60603-7-5) ANSI/TIA/EIA 568B.2-1 Standard

**VERTICAL CABLE** 

951.696.7772 California 800.749.2447 Florida