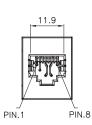

#### **Performance:**

Insertion Force Retention Strength Operating Temp

Life (mating cycles)

Transmission Performace

ABS, UL 94V-0 PC, UL 94V-2

Phosphor Bronze, Nickel Plated 50micro inch Gold plated on Plug contact area FR4, UL 94V-0

30N max (IEC 60603-7-4) 7.7kg between Jack and Plug -10°C - 60°C (ISO/IEC 11801, ANSI/TIA/EIA 568B.2) 750 cycles min (ISO/IEC 11801, IEC 60603-7-5) ANSI/TIA/EIA 568B.2-1 Standard

**VERTICAL CABLE** 

951.696.7772 California 800.749.2447 Florida