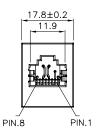

male Shielded In-line Coupler

### **FEATURES**

- Shielded RJ45 female to RJ45 female Inline Coupler is used to connect two network patch cables to make a longer cable.
- Protects signal from excess EMI

# SHIELDED INLINE COUPLER Category 6A

# SKU: 040-370/C6A/S

#### Material:

RJ45 Jack Housing Contact Bracket RJ45Jack Contact Material Finish

РСВ

#### **Performance:**

Insertion Force Retention Strength Operating Temp

Life (mating cycles)

Transmission Performace

ABS, UL 94V-0 PC, UL 94V-2

Phosphor Bronze, Nickel Plated 50micro inch Gold plated on Plug contact area FR4, UL 94V-0

30N max (IEC 60603-7-4) 7.7kg between Jack and Plug -10°C - 60°C (ISO/IEC 11801, ANSI/TIA/EIA 568B.2) 750 cycles min (ISO/IEC 11801, IEC 60603-7-5) TIA/EIA 568C.2 Standard 10G & ISO/IEC 11801 Standard















www.verticalcable.com

Rev. 01/2018 Subject to change without notice.

## VERTICAL CABLE

951.696.7772 California 800.749.2447 Florida 845.391.8318 New York