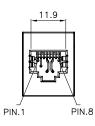

### DESCRIPTION

CAT6A RJ45 female to RJ45 female Shielded In-line Coupler

# SHIELDED INLINE COUPLER Category 6A

# SKU: 040-370/C6A/S