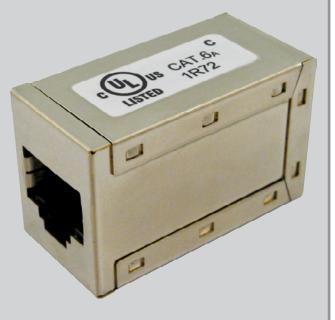

### DESCRIPTION

CAT6A RJ45 female to RJ45 female Shielded In-line Coupler

### **FEATURES**

- Shielded RJ45 female to RJ45 female Inline Coupler is used to connect two network patch cables to make a longer cable.
- Protects signal from excess EMI