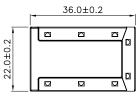

Shielded In-line Coupler

### **FEATURES**

- Shielded RJ45 female to RJ45 female Inline Coupler is used to connect two network patch cables to make a longer cable.
- Protects signal from excess EMI

# SHIELDED INLINE COUPLER Category 6A

# SKU: 040-370/C6A/S

#### Material:

RJ45 Jack Housing Contact Bracket RJ45Jack Contact Material Finish

РСВ

#### **Performance:**

Insertion Force Retention Strength Operating Temp

Life (mating cycles)

Transmission Performace

ABS, UL 94V-0 PC, UL 94V-2

Phosphor Bronze, Nickel Plated 50micro inch Gold plated on Plug contact area FR4, UL 94V-0

30N max (IEC 60603-7-4) 7.7kg between Jack and Plug -10°C - 60°C (ISO/IEC 11801, ANSI/TIA/EIA 568B.2) 750 cycles min (ISO/IEC 11801, IEC 60603-7-5) TIA/EIA 568C.2 Standard 10G & ISO/IEC 11801 Standard















www.verticalcable.com

Rev. 01/2018 Subject to change without notice.

## VERTICAL CABLE

951.696.7772 California 800.749.2447 Florida 845.391.8318 New York